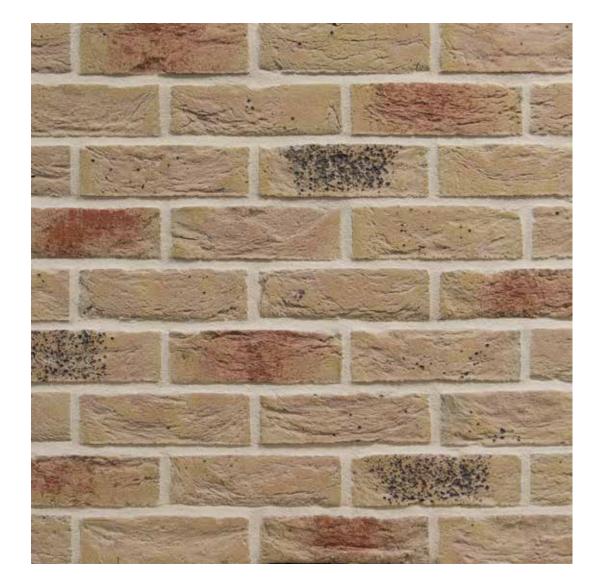

## **Burwell Yellow**

size 65mm and 50mm

compressive strength 15N/mm<sup>2</sup>

water absorption 12%

**durability** FL / F2

weight per pack 65mm: 1100kg, 50mm: 1200kg

**pack size** 65mm: 540, 50mm: 648

active soluble salts content S2

**dry weight per brick** 2.04kg / 1.85kg

dimensional tolerences T1 Range Category R1

**call us** 01430 432667

email info@crest-bst.co.uk

> www. crest-bst.co.uk

visit our showroom Howdenshire Way Knedlington Road Howden DN14 7HZ