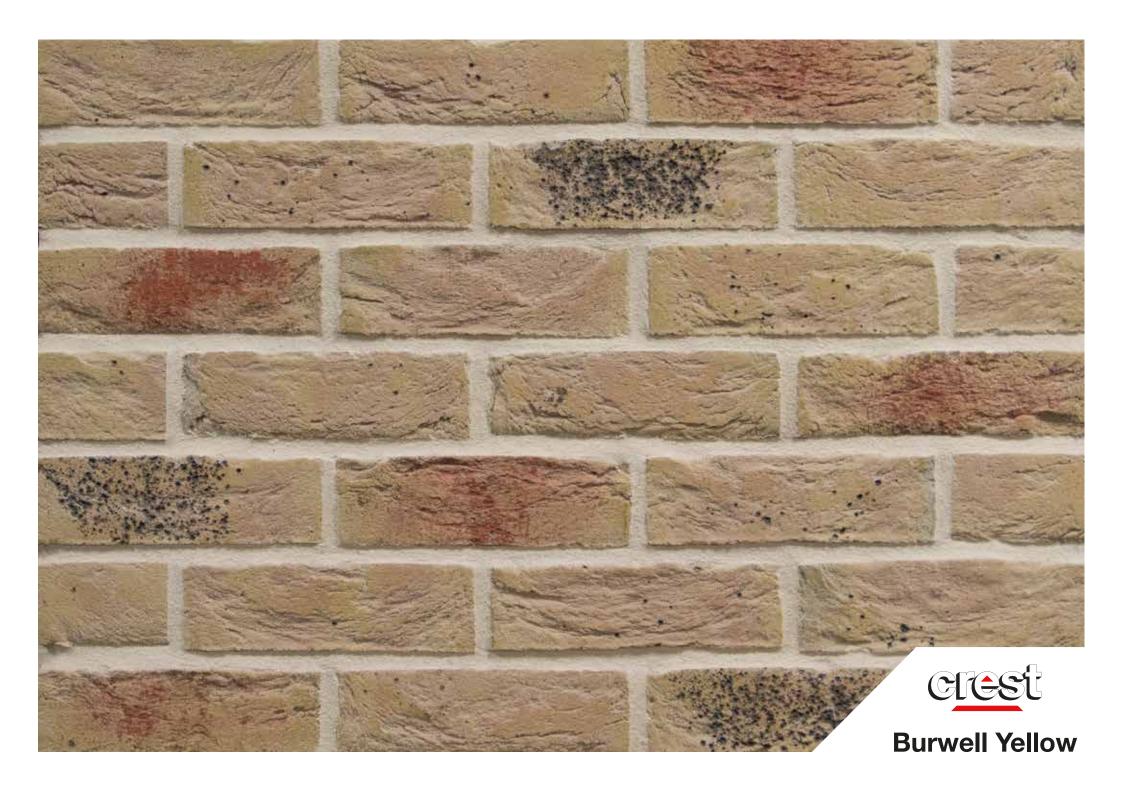

## **Burwell Yellow**

size 65mm and 50mm

compressive strength 15N/mm<sup>2</sup>

water absorption 12%

**durability** FL / F2

weight per pack 65mm: 1100kg, 50mm: 1200kg

**pack size** 65mm: 540, 50mm: 648

active soluble salts content S2

**dry weight per brick** 2.04kg / 1.85kg

dimensional tolerences T1 Range Category R1

**call us** 01430 432667

email info@crest-bst.co.uk

> www. crest-bst.co.uk

visit our showroom Howdenshire Way Knedlington Road Howden DN14 7HZ